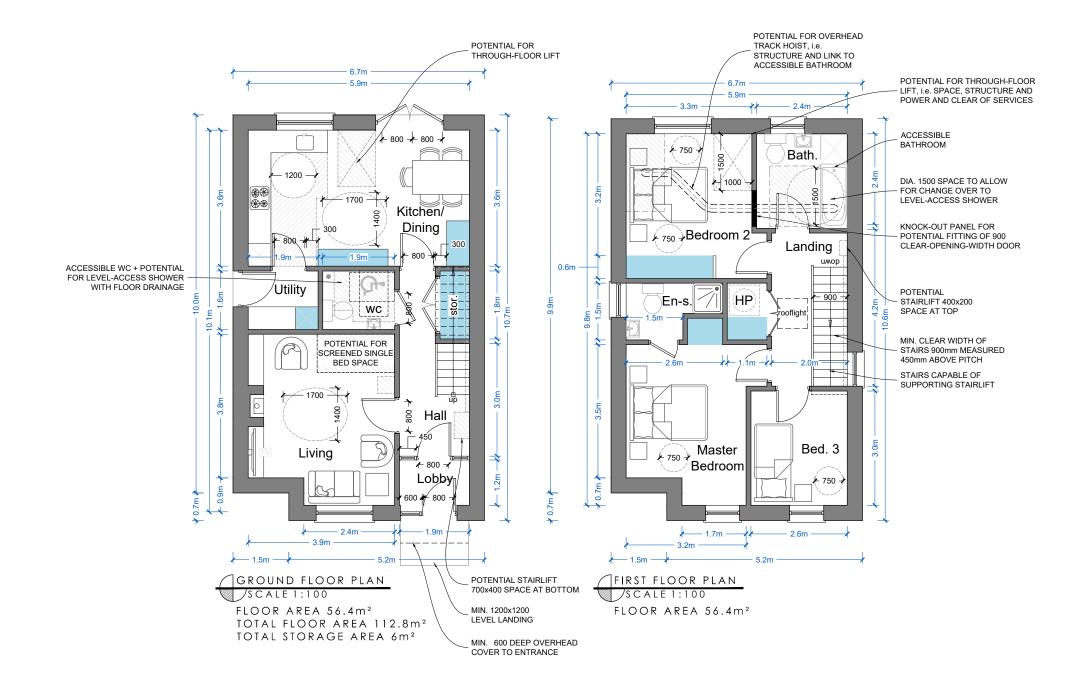

House Type D: Adaptable Accessibility - Layout Alternative

All dimensions to be checked on site. Figured dimensions take preference over scaled dimensions Any errors or discrepancies to be reported to the Architects. This drawing may not be edited or modified by the recipient.

## NOTE

LEVELS, ORIENTATION AND SITUATION (E.G. DETACHED, SEMI-DETACHED OR TERRACED) VARY PER UNIT. REFER TO SITE PLAN FOR LEVELS, ORIENTATION AND SITE CONTEXT INFORMATION.

| -                                                                                                                                                                                            | -    | -                                            | -           |                     |      |         |
|----------------------------------------------------------------------------------------------------------------------------------------------------------------------------------------------|------|----------------------------------------------|-------------|---------------------|------|---------|
| REV                                                                                                                                                                                          | DATE | REV BY                                       | DESCRIPTION |                     |      |         |
| STATUS PLANNING                                                                                                                                                                              |      |                                              |             |                     |      |         |
| PROJECT CREAGH STRATEGIC HOUSING<br>RESIDENTIAL DEVELOPMENT                                                                                                                                  |      |                                              |             |                     |      |         |
| PROJE<br>Addr                                                                                                                                                                                | FSS  | BALLOWEN/RAMSFORTPARK,<br>GOREY, CO. WEXFORD |             |                     |      |         |
| DWG TITLE HOUSE TYPE D: ADAPTABLE<br>ACCESSIBILITY FLOOR PLANS                                                                                                                               |      |                                              |             |                     |      |         |
| DWG                                                                                                                                                                                          |      | PL2-540                                      |             |                     |      | REV _   |
| JOB N                                                                                                                                                                                        | -    | 1725                                         |             | SCALE @ A3<br>1:100 |      |         |
| DATE                                                                                                                                                                                         | 30   | 11.2018                                      | 3           | DRN                 | Liam | Minogue |
| STRUTEC,<br>Architectural & Engineering<br>Consultants,<br>Garryhill,<br>Bagenalstown,<br>Co. Carlow, R2 KP44<br>Ireland<br>Tel +353 (0)59 97 27623<br>W www.strutec.ie<br>E info@strutec.ie |      |                                              |             |                     |      |         |